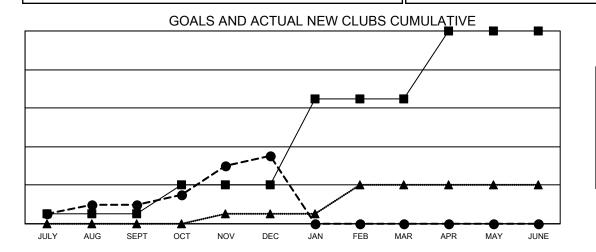

0

0

355

335

Clubs **RESULTS FOR 2020-2021** 

**NEW CLUBS** 

2

5

0

NEW CLUB GOAL

1

3

9

7

- CURRENT YEAR GOALS FOR NEW CLUBS

- CURRENT YEAR ACTUAL NEW CLUBS

- LAST YEAR ACTUAL NEW CLUBS