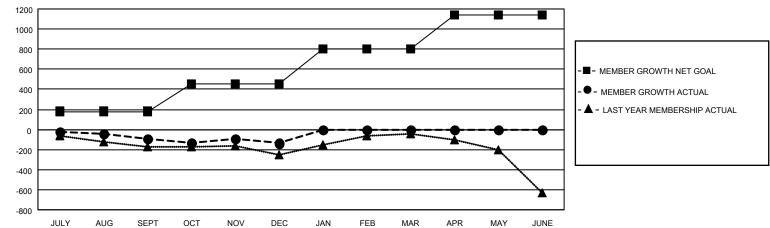

|               | Members               |                          |                         |                                                    |  |  |  |
|---------------|-----------------------|--------------------------|-------------------------|----------------------------------------------------|--|--|--|
|               | RESULTS FOR 2020-2021 |                          |                         |                                                    |  |  |  |
| DROPPED CLUBS | QUARTER M             | EMBER GROWTH NET<br>GOAL | MEMBER GROWTH<br>ACTUAL | DROPPED<br>MEMBERS ACTUAL<br>(including transfers) |  |  |  |
| 5             | JULY/AUG/SEPT         | 180                      | 274                     | 316                                                |  |  |  |
| 2             | OCT/NOV/DEC           | 270                      | 501                     | 504                                                |  |  |  |

## GOALS AND ACTUAL MEMBERS CUMULATIVE

| DROPPED CLUBS: 7        |     | 174 CLUBS OF 530 ADDED 1 OR MORE<br>NEW MEMBERS | GENDER DISTRIBUTION           |                |       |
|-------------------------|-----|-------------------------------------------------|-------------------------------|----------------|-------|
|                         |     |                                                 | MALE                          | 8,424 (69.38%) |       |
| DROPPED MEMBERS         |     |                                                 | FEMALE                        | 3,718 (30.62%) |       |
| <u>BROTT ED WEWBERO</u> |     |                                                 | 1                             |                |       |
| DECEASED                | 104 | CLICK HERE FOR CUMULATIVE                       | TOTAL FAMILY UNIT MEMBERS 2,  |                | 2,216 |
| CLUB CANCELLED          | 10  | MEMBERSHIP DATA                                 |                               |                |       |
| OTHER                   | 706 |                                                 | FAMILY MEMBERS PAYING HALF 1, |                | 1,140 |
| TOTAL                   | 820 |                                                 | 1000                          |                |       |